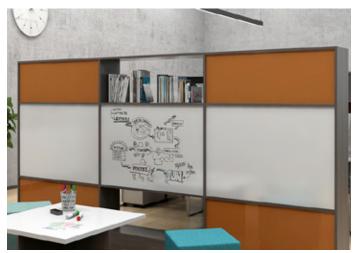

## **Unique Solutions**

- > Panel System Inserts Custom backpainted glass and porcelain markerboards to fit various panel systems. Available in Glassboards, CPS Porcelain Enamel Markerboard or Chalkboard panels.
- > **Desktop Screens** Double sided backpainted magnetic or non-magnetic glass panels. Framed magnetic porcelain panels or fabric/acoustic panels. Also frameless acoustic panels available. All custom sized to fit your desktop system.
- > Glass Table Tops Frameless glass panels are available in three glass styles: Basic (green tint), Classic (Starphire-pure white) or Satin (Starphire, non-glare). And as with all Glassboards, they are available in almost any color and custom graphics are also applicable.
- > Acoustic Panels Double sided fabric or acoustic panels for coronaVISUAL Sliding Wall Panels.
- > Accessory Packs Basic, Premium and Premium Plus Accessory Packs are available for glass and porcelain boards.