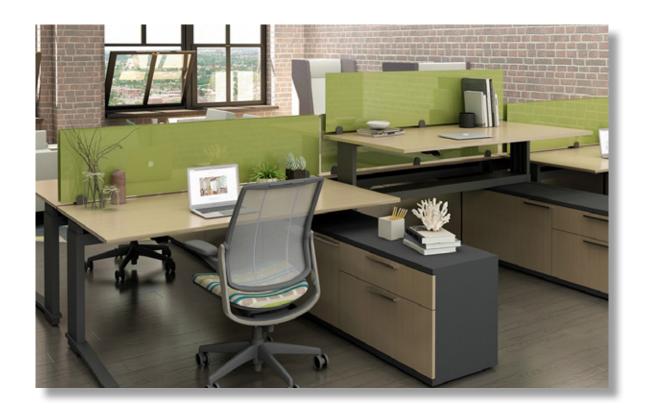

## **Unique Solutions**

- > Panel System Inserts Custom backpainted glass and porcelain markerboards to fit various panel systems. Available in Glassboards, CPS Porcelain Enamel Markerboard or Chalkboard panels.
- > **Desktop Screens** Double sided backpainted magnetic or non-magnetic glass panels. Framed magnetic porcelain panels or fabric/acoustic panels. Also frameless acoustic panels available. All custom sized to fit your desktop system.
- > Glass Table Tops Frameless glass panels are available in three glass styles: Basic (green tint), Classic (Starphire-pure white) or Satin (Starphire, non-glare). And as with all Glassboards, they are available in almost any color and custom graphics are also applicable.
- > Acoustic Panels Double sided fabric or acoustic panels for coronaVISUAL Sliding Wall Panels.
- > Accessory Packs Basic, Premium and Premium Plus Accessory Packs are available for glass and porcelain boards.