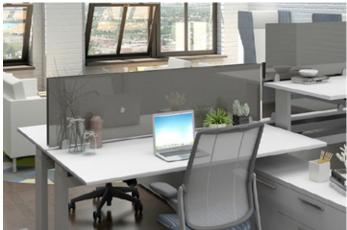

## **Unique Solutions**

- > Panel System Inserts Custom backpainted glass and porcelain markerboards to fit various panel systems. Available in Glassboards, CPS Porcelain Enamel Markerboard or Chalkboard panels.
- > **Desktop Screens** Double sided backpainted magnetic or non-magnetic glass panels. Framed magnetic porcelain panels or fabric/acoustic panels. Also frameless acoustic panels available. All custom sized to fit your desktop system.
- > Glass Table Tops Frameless glass panels are available in three glass styles: Basic (green tint), Classic (Starphire-pure white) or Satin (Starphire, non-glare). And as with all Glassboards, they are available in almost any color and custom graphics are also applicable.
- > Acoustic Panels Double sided fabric or acoustic panels for coronaVISUAL Sliding Wall Panels.
- > Accessory Packs Basic, Premium and Premium Plus Accessory Packs are available for glass and porcelain boards.